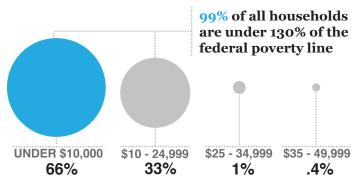

# COMMUNITY CENTER OF ST BERNARD CURRENT DATA ON ST. BERNARD AND COMMUNITY CENTER RESIDENTS SEPT 2009

#### IN THE FIRST 6 MONTHS OF 2009

**Unique Residents Served** 

4,711 i

**4,349** times

Recovery Resource Handouts Taken

15,951

Our Clothing Distro was Accessed

**6,960** times

**Unique Households Served** 



**Our Food Stamps Partner Processed** 

**510** applications Free Legal Aid was given to

**138** individuals

Road Home Assistance was given to

**81** individuals

1,985 🗠 🚺

Food Distributed per day

Hygiene Items Distributed

4,085 Household Items Distributed

2,624

Medical Items Distributed

647

### HOUSEHOLDS BY ANNUAL INCOME



#### THE NUMBER OF HOUSEHOLDS THAT...



## CLIENTS BY TYPE OF HOUSEHOLD



DIFFERENCE IN RESIDENTS SERVED from June 2008 - June 2009



## COMMUNITY CENTER OF ST BERNARD CONTINUED...



#### **CLIENTS BY PARISH** 500 1000 1500 2000 2500 3000 0 3500 33,439 St Population **Bernard** 26,070 **Parish** Median Earnings **69 yrs** QUICK FACTS Life Expectancy 113 HOMELESS 27 UNKNOWN 100% UNLISTED PARISH 20 **Homes Flooded** 93% St. Bernard Parish **Homes severely** has 76% of all clients damaged or at 3,437 destroyed -50% change in population from 2000 - 2007