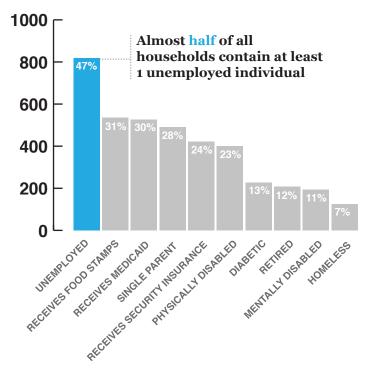

# COMMUNITY CENTER OF ST BERNARD CURRENT DATA ON ST. BERNARD AND COMMUNITY CENTER RESIDENTS SEPT 2009

#### IN THE FIRST 6 MONTHS OF 2009

**Unique Residents Served** 

4,711 i

**4,349** times

Recovery Resource Handouts Taken

15,951

Our Clothing Distro was Accessed

**6,960** times

**Unique Households Served** 



**Our Food Stamps Partner Processed** 

**510** applications Free Legal Aid was given to

**138** individuals

Road Home Assistance was given to

**81** individuals

1,985 🗠 🚺

Food Distributed per day

Hygiene Items Distributed

4,085 Household Items Distributed

2,624

Medical Items Distributed

647

### HOUSEHOLDS BY ANNUAL INCOME



#### THE NUMBER OF HOUSEHOLDS THAT...



## CLIENTS BY TYPE OF HOUSEHOLD



DIFFERENCE IN RESIDENTS SERVED from June 2008 - June 2009



## COMMUNITY CENTER OF ST BERNARD CONTINUED...



#### **CLIENTS BY PARISH** 500 1000 1500 2000 2500 3000 0 3500 33,439 St Population **Bernard** 26,070 **Parish** Median Earnings **69 yrs** QUICK FACTS Life Expectancy 113 HOMELESS 27 UNKNOWN 100% UNLISTED PARISH 20 **Homes Flooded** 93% St. Bernard Parish **Homes severely** has 76% of all clients damaged or at 3,437 destroyed -50% change in population from 2000 - 2007