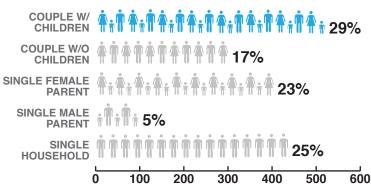

## CLIENTS BY TYPE OF HOUSEHOLD

DIFFERENCE IN RESIDENTS SERVED from June 2008 - June 2009