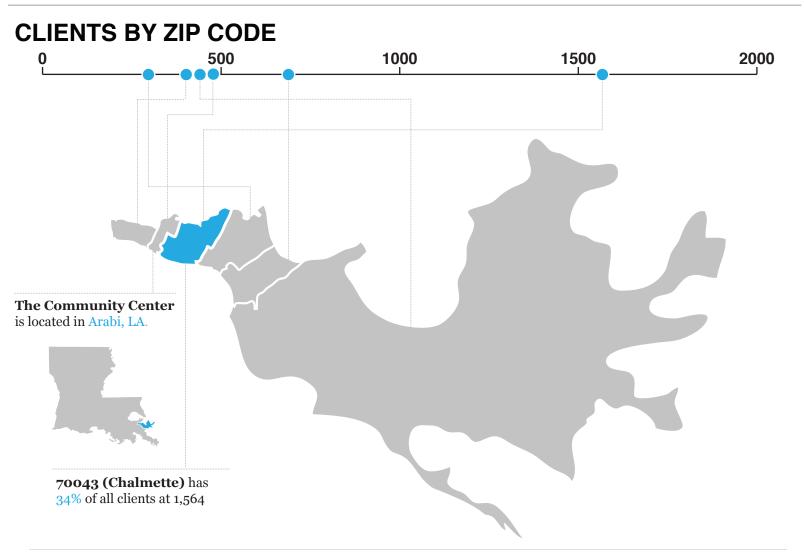

ON ST. BERNARD AND COMMUNITY CENTER RESIDENTS SEPT 2009

#### IN THE FIRST 6 MONTHS OF 2009

**Unique Residents Served** 

4,711 i

**4,349** times

Recovery Resource Handouts Taken

15,951

Our Clothing Distro was Accessed

**6,960** times

**Unique Households Served** 



**Our Food Stamps Partner Processed** 

**510** applications Free Legal Aid was given to

**138** individuals

Road Home Assistance was given to

**81** individuals

1,985 🗠 🚺

Food Distributed per day

Hygiene Items Distributed

4,085 Household Items Distributed

2,624

Medical Items Distributed

647

### HOUSEHOLDS BY ANNUAL INCOME



#### THE NUMBER OF HOUSEHOLDS THAT...



## CLIENTS BY TYPE OF HOUSEHOLD



DIFFERENCE IN RESIDENTS SERVED from June 2008 - June 2009



## COMMUNITY CENTER OF ST BERNARD CONTINUED...



#### **CLIENTS BY PARISH** 500 1000 1500 2000 2500 3000 0 3500 33,439 St Population **Bernard** 26,070 **Parish** Median Earnings **69 yrs** QUICK FACTS Life Expectancy 113 HOMELESS 27 UNKNOWN 100% UNLISTED PARISH 20 **Homes Flooded** 93% St. Bernard Parish **Homes severely** has 76% of all clients damaged or at 3,437 destroyed -50% change in population from 2000 - 2007