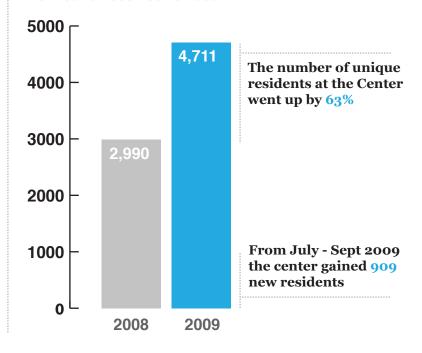

#### IN THE FIRST 6 MONTHS OF 2009

**Unique Residents Served** 

4,711 i

**4,349** times

Recovery Resource Handouts Taken

15,951

Our Clothing Distro was Accessed

**6,960** times

## CLIENTS BY TYPE OF HOUSEHOLD

DIFFERENCE IN RESIDENTS SERVED from June 2008 - June 2009